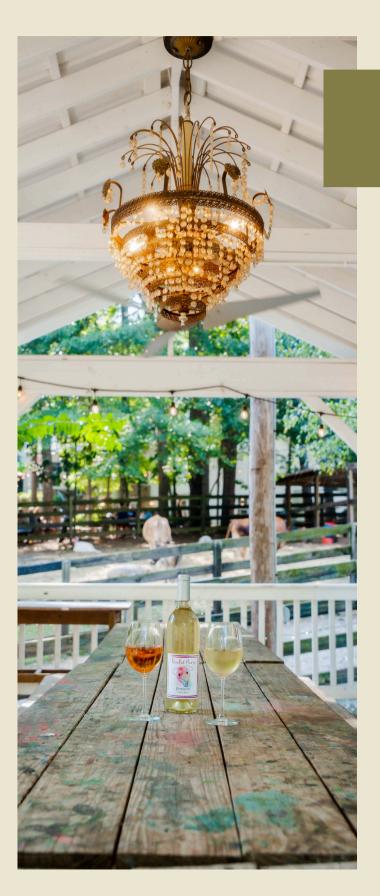

You and your loved one will have access to the most picturesque spots on our property. We set up a charming table for two in a secluded, scenic location, complete with a bottle of our sparkling wine and two beautiful champagne flutes to toast to your future. To make the occasion even more special, we include a bottle of Painted Horse Winery wine, adorned with a commemorative label bearing your names, alongside two of our logo glasses as keepsakes of your day.