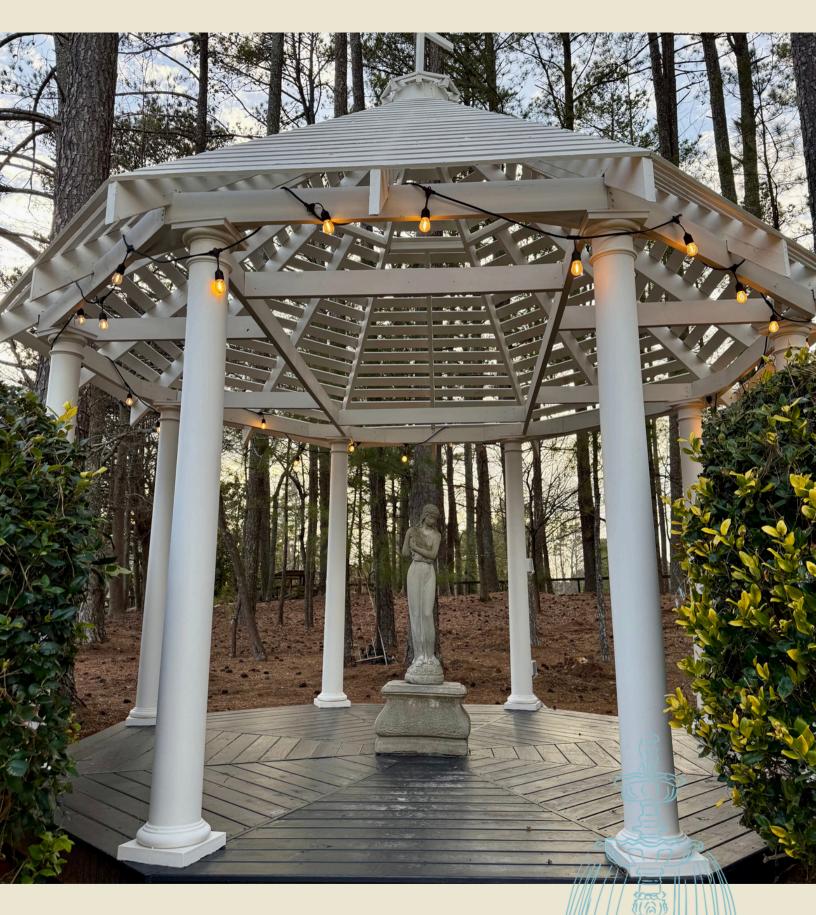

## The Venue

Whispers of Romance in Every Detail:

Your Fairy tale Proposal Awaits at Painted Horse Winery

You and your loved one will have access to the most picturesque spots on our property. We set up a charming table for two in a secluded, scenic location, complete with a bottle of our sparkling wine and two beautiful champagne flutes to toast to your future. To make the occasion even more special, we include a bottle of Painted Horse Winery wine, adorned with a commemorative label bearing your names, alongside two of our logo glasses as keepsakes of your day.