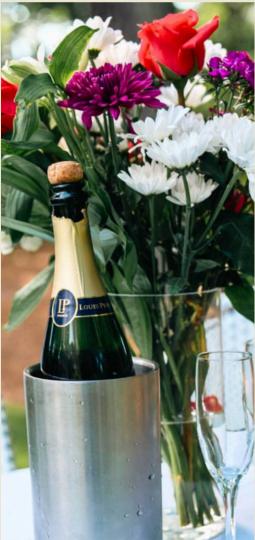

You and your loved one will have access to the most picturesque spots on our property. We set up a charming table for two in a secluded, scenic location, complete with a bottle of our sparkling wine and two beautiful champagne flutes to toast to your future. To make the occasion even more special, we include a bottle of Painted Horse Winery wine, adorned with a commemorative label bearing your names, alongside two of our logo glasses as keepsakes of your day.