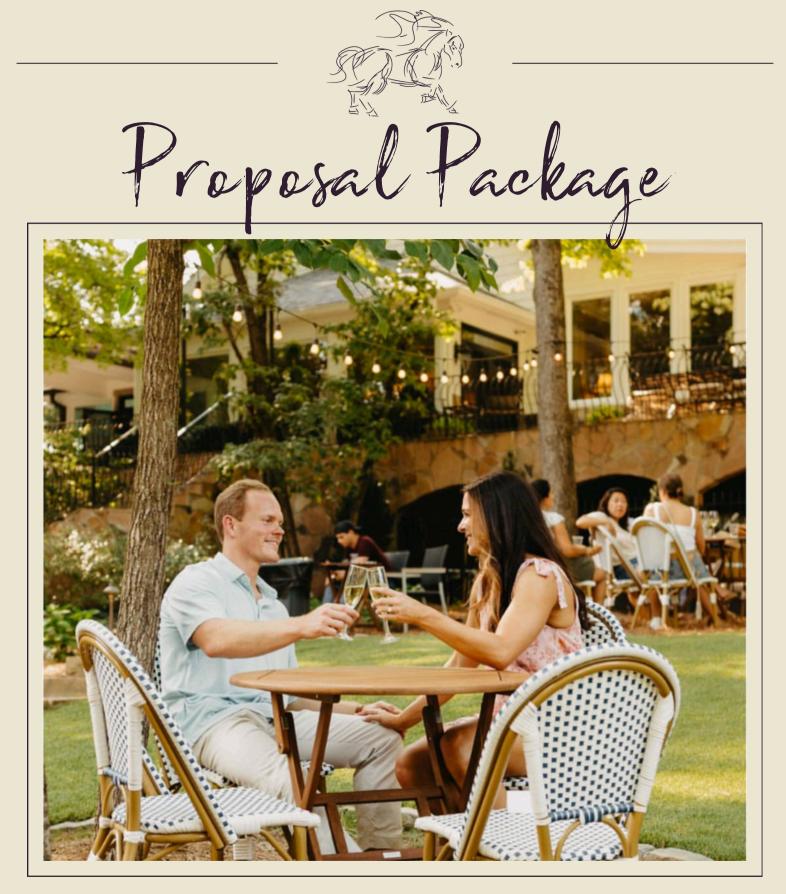

## The Venue

Whispers of Romance in Every Detail:

Your Fairy tale Proposal Awaits at Painted Horse Winery

You and your loved one will have access to the most picturesque spots on our property. We set up a charming table for two in a secluded, scenic location, complete with a bottle of our sparkling wine and two beautiful champagne flutes to toast to your future. To make the occasion even more special, we include a bottle of Painted Horse Winery wine, adorned with a commemorative label bearing your names, alongside two of our logo glasses as keepsakes of your day.