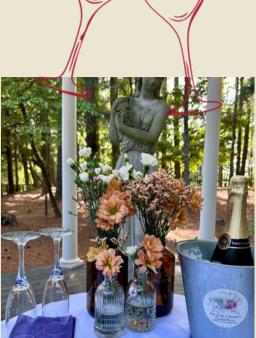

You and your loved one will have access to the most picturesque spots on our property. We set up a charming table for two in a secluded, scenic location, complete with a bottle of our sparkling wine and two beautiful champagne flutes to toast to your future. To make the occasion even more special, we include a bottle of Painted Horse Winery wine, adorned with a commemorative label bearing your names, alongside two of our logo glasses as keepsakes of your day.

## Luxury Add-ons

Charcuterie Boards \$48

A delicious charcuterie board hand delivered to you and your fiancé at your requested time.

Floral Arrangement \$85

We handcraft gorgeous floral arrangements that will add that extra special touch!